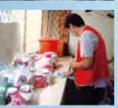

# 【處處望愛・齊送年菜】

老五老基金會與臺中郵局一起用明信片幫您傳達對長輩的關心,民眾可到臺中縣市郵局免費取用明信片,讓大家將想對自家長輩或想關懷獨居長輩的祝福話語寫在活動明信片上,獨居長輩幸福明信片請寄回本會並註明敬愛的長輩收,彙整後將於小年夜連同年菜一併將這份關心送給獨居長輩,讓長輩溫暖過好年。

- ★活動時間:98年12月1日至99年1月29日
- ★活動地點:臺中縣市郵局(臺中市、大

雅、大里、鳥目、太平、霧峰)

年菜不僅是年節禮物,更有一份關愛的心意,阿密嬤因為有社工、志工、照 服員、鄰居以及善心人士的關心,即使現在一個人,也能感受到不一樣的幸福。