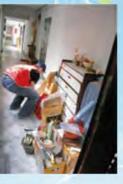

#### 台北中心社工員 蔡佩君

11月7日這天是傳統節氣的『立冬』,代表著冬天的來臨。 到了這個時節,農夫的農作活動已經告一段落,準備將收成品收 藏起來以度過嚴寒的冬天。在這一天,臺灣有一個習俗「補冬」 ,因此我們在即將進入寒冬前,結合鴻海科技集團員工之公益服 務,到宅協助長者居家環境整理,以便好過冬,同時還送上滿滿 的關懷。

這次鴻海科技集團員工公益服務,不但讓我們見識到企業志工制度與團隊精神外,也感受到他們的熱情活力。在服務的過程中,志工們展現親和力與長輩交談,用身體力行表現愛護長輩的行動,與長輩一起動手整理家園。服務結束後,其中一位患有失智症長者因家中煥然一新而流下感謝與感動的淚水;另外一位接受關懷的奶奶因志工搬走堆在床上將近30年的衣櫃,而開心拍手叫好,從這天開始奶奶有了一張完整的床,不用再蜷曲著身體入睡。這次關懷服務的成果超出我們所預期的太多太多,除了感謝鴻海科技集團企業所有參與的志工付出外,並且期待能有下一次的合作機會。

現今社會非常需要這樣的企業及志工團隊來加入關懷長者的 行列,對長者付出更多的心力與愛,讓曾經在這片土地上努力付 出的人,在他們晚年的時候,有另一群人可以給予他們尊重與溫 暖,而我們也會努力的將每一份溫暖送到他們的身邊。